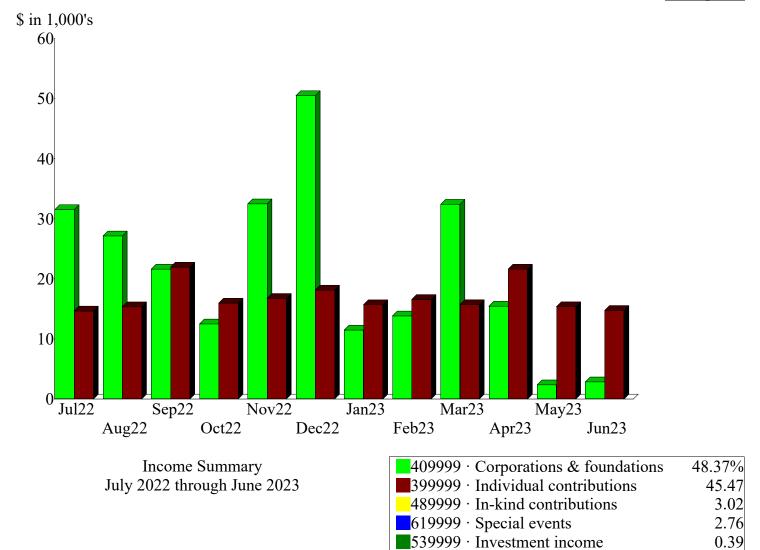

te of these notes are not included in the Financial Statements, but their value has been estimated to be **\$5,908,259** (232,335 volunteer hours – value set by Independent Sector).

#### NOTE 5 - STATEMENT OF FUNCTIONAL EXPENSES

Expenses identified with the monthly reading clubs are charged directly to that program. Expenses that benefit the program and the organization are allocated based on our estimate of time spent on the program, fundraising, and general/administrative work.

### NOTE 6 - PAYCHECK PROTECTION PROGRAM ("PPP") LOAN

In 2020 and 2021, Reading to Kids was awarded loans under the PPP. Reading to Kids has fulfilled all requirements to receive forgiveness of the loans, and received forgiveness of the first in FY 2020-2021 and of the second in FY 2021-2022.



\$254,182.06



Total