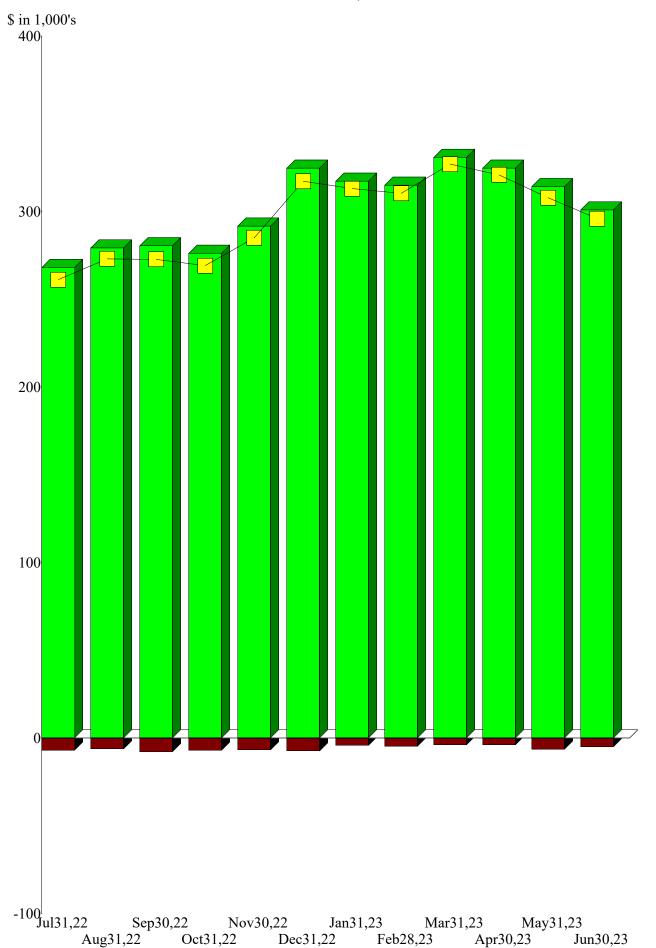

9 through the date of these notes are not included in the Financial Statements, but their value has been estimated to be **\$5,908,259** (232,335 volunteer hours – value set by Independent Sector).

#### NOTE 5 - STATEMENT OF FUNCTIONAL EXPENSES

Expenses identified with the monthly reading clubs are charged directly to that program. Expenses that benefit the program and the organization are allocated based on our estimate of time spent on the program, fundraising, and general/administrative work.

### NOTE 6 - PAYCHECK PROTECTION PROGRAM ("PPP") LOAN

In 2020 and 2021, Reading to Kids was awarded loans under the PPP. Reading to Kids has fulfilled all requirements to receive forgiveness of the loans, and received forgiveness of the first in FY 2020-2021 and of the second in FY 2021-2022.



\$254,182.06



Total